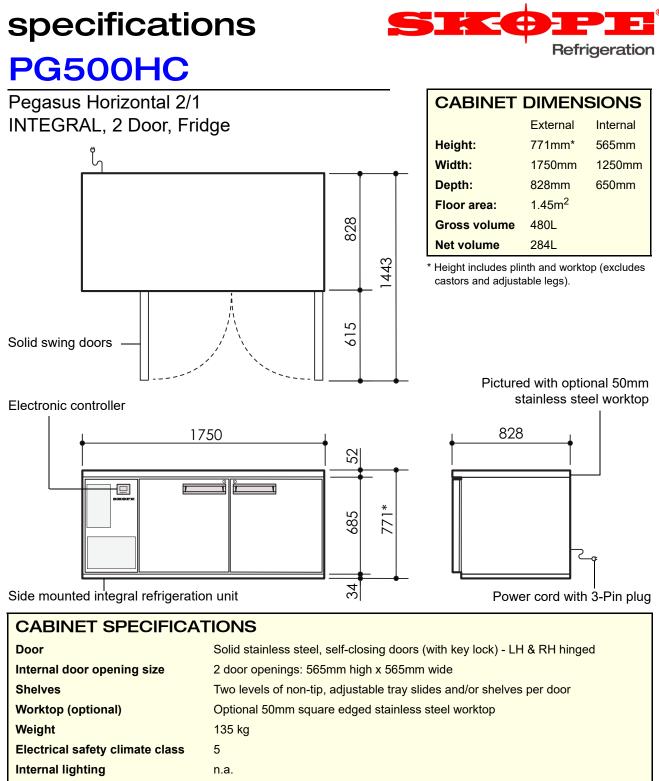

| Door                            | Solid stainless steel, self-closing doors (with key lock) - LH & RH hinged |
|---------------------------------|----------------------------------------------------------------------------|
| Internal door opening size      | 2 door openings: 565mm high x 565mm wide                                   |
| Shelves                         | Two levels of non-tip, adjustable tray slides and/or shelves per door      |
| Worktop (optional)              | Optional 50mm square edged stainless steel worktop                         |
| Weight                          | 135 kg                                                                     |
| Electrical safety climate class | 5                                                                          |
| Internal lighting               | n.a.                                                                       |
| Electrical                      | 230-240 Volts a.c. 50 Hz, 2.75 Amps                                        |
| Temperature range               | +1°C to +4°C up to 40°C ambient                                            |
| GEMS class                      | 5M1                                                                        |
| GEMS energy consumption         | 6.94 kWh/24h                                                               |
| GEMS annual running cost        | \$760 p.a. (@ \$0.30/kWh)                                                  |
| Refrigeration system            | Electronic controlled, side mounted, integral refrigeration unit           |
| Refrigerant                     | R134a / 530g                                                               |
| Nominal capacity                | 534 Watts @ -10°C SST                                                      |
| Insulation                      | 60mm thick, high density cyclo-isopentane polyurethane foam                |
| Drainage                        | No plumbing required                                                       |