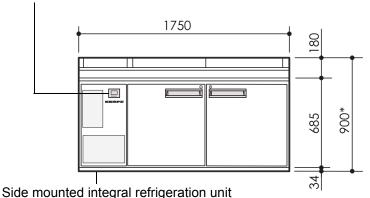

### CABINET DIMENSIONS

External Internal

Height: 900mm\* 565mm

Width: 1750mm 1250mm

Depth: 830mm 650mm

Floor area: 1.45m<sup>2</sup>

7 x 1/3 150mm deep pans (refrigerated) 2 x 1/3 65mm deep pans (ambient)

Power cord with 3-Pin plug

#### **CABINET SPECIFICATIONS**

**Refrigeration system:** Electronic controlled, side mounted, integral refrigeration unit

Refrigerant: R134a / 800g

Nominal capacity: 706 Watts @ -10°C SST

Cabinet internal volume: 480 litres

Worktop: Worktop accepts 7 x 1/3 150mm deep refrigerated pans & 2 x 1/3 65mm

deep ambient pans

**Shelves:** 2 shelves & adjustable tray slides per door (530mm wide x 650mm deep)

Weight: 145 kg

SKOPE Industries Limited reserve the right to alter specifications without notice.