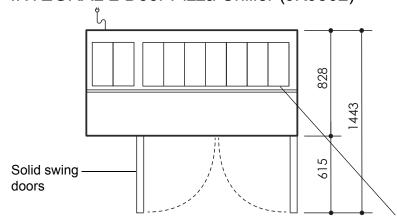

# SKOPE Pegasus Horizontal 2/1 INTEGRAL 2 Door Pizza Chiller (JK9302)

### CABINET DIMENSIONS

External Internal

Height: 900mm\* 565mm

Width: 1750mm 1250mm

Depth: 830mm 650mm

Floor area: 1.45m<sup>2</sup>

7 x 1/3 150mm deep pans (refrigerated) 2 x 1/3 65mm deep pans (ambient)

Power cord with 3-Pin plug

**Electrical:** 230-240 Volts a.c. 50 Hz, 3.43 Amps

Internal lighting: n.a.

**Internal door opening size:** 2 door openings: 565mm high x 565mm wide

**Doors:** Solid stainless steel, self-closing doors (with key lock) - LH, LH, RH hinged