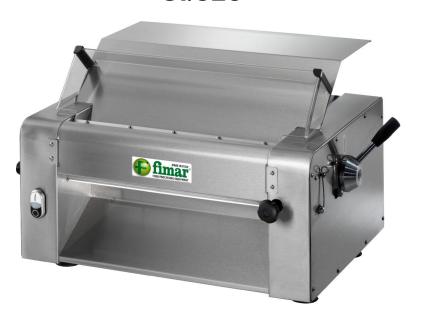

## Electric Pasta & Pizza Rolling Machine, SI/520

## Features:

- Machine that rolls out pasta and pizza dough in different thicknesses
- Dough thickness adjustment lever, adjustable roller opening 0-10mm
- · Constructed in stainless steel
- · Mirror polished stainless steel roller
- · Micro-switch on roller protection lid

| Technical Information |                     |                         |
|-----------------------|---------------------|-------------------------|
| Model SI/520          |                     |                         |
|                       | Roller length:      | 520mm                   |
|                       | Voltage:            | 230V / 10amp            |
|                       | Power:              | 0.37kW                  |
|                       | External dimensions | 780x480x400 (WxDxH mm), |
|                       | Weight:             | 70kg                    |