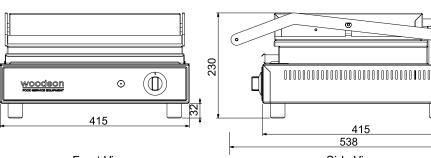

## **SPECIFICATIONS**

**kW** 2.2 **Amps** 10 Weight 22kg Width 415 Depth 540 Height 230

Tom Stoddart Pty Ltd 39 Forest Way Karawatha, QLD, 4117 Ph: 1300 79 1954 woodson@stoddart.com.au

Front View

We reserve the right to alter specifications of products without notice. All dimensions are in mm.

415

538 Side View