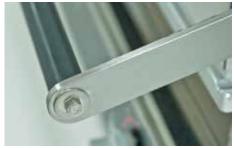

al for focaccia, toasted sandwiches and kebabs.

Our perennial best sellers offer large and medium sized cooking platens.



Stainless steel body and lift mechanism

## **FEATURES & BENEFITS**

- · Bottom and top heated plates hold heat for fast, flavourful and extremely even toasting.
- Spring balanced ribbed aluminium top plate forms the optimum seal around food
- Ultra-smooth plates with drain groove to front makes cleaning easier
- Full stainless steel body and lift mechanism including insulated handle - Heavy duty construction means longer life
- · Removable front mounted grease tray
- Flexible metal conduit to upper plate, with cast fitting to base to prevent damage
- · Thermostat control and indicator light
- · Non-slip rubber feet



W.CT6R





Thermostat control and pilot light



Insulated handle for added safety

## **SPECIFICATIONS**

**kW** 2.2 **Amps** 10 Weight 22kg Width 415 Depth 540 Height 230



Tom Stoddart Pty Ltd 39 Forest Way Karawatha, QLD, 4117 Ph: 1300 79 1954 woodson@stoddart.com.au



Front View

We reserve the right to alter specifications of products without notice. All dimensions are in mm.



415

538 Side View