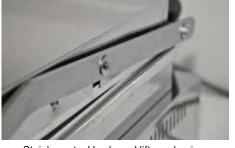

## **Ribbed Contact Toaster**

Woodson contact toasters are ideal for focaccia, toasted sandwiches and kebabs.

Our perennial best sellers offer large and medium sized cooking platens.

Stainless steel body and lift mechanism

W.CT6R

Thermostat control and pilot light

Insulated handle for added safety