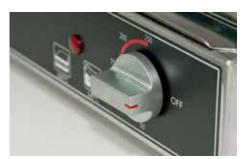

## **FEATURES & BENEFITS**

- · Bottom and top heated plates hold heat for fast, flavourful and extremely even toasting.
- Spring balanced ribbed aluminium top plate forms the optimum seal around food
- Ultra-smooth plates with drain groove to front makes cleaning easier
- Full stainless steel body and lift mechanism including insulated handle - Heavy duty construction means longer life
- · Removable front mounted grease tray
- Flexible metal conduit to upper plate, with cast fitting to base to prevent damage
- · Thermostat control and indicator light
- · Non-slip rubber feet

W.CT6R

Thermostat control and pilot light

Insulated handle for added safety