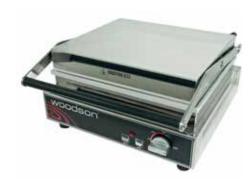

## **Ribbed Contact Toaster**

Woodson contact toasters are ideal for focaccia, toasted sandwiches and kebabs.

Our perennial best sellers offer large and medium sized cooking platens.

Stainless steel body and lift mechanism

## **FEATURES & BENEFITS**

- · Bottom and top heated plates hold heat for fast, flavourful and extremely even toasting.
- Spring balanced ribbed aluminium top plate forms the optimum seal around food
- Ultra-smooth plates with drain groove to front makes cleaning easier
- Full stainless steel body and lift mechanism including insulated handle - Heavy duty construction means longer life
- · Removable front mounted grease tray
- Flexible metal conduit to upper plate, with cast fitting to base to prevent damage
- · Thermostat control and indicator light
- · Non-slip rubber feet