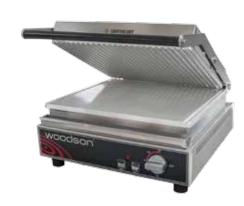

## **Ribbed Contact Toaster**

Woodson contact toasters are ideal for focaccia, toasted sandwiches and kebabs.

Our perennial best sellers offer large and medium sized cooking platens.

Stainless steel body and lift mechanism

## **FEATURES & BENEFITS**

- · Bottom and top heated plates hold heat for fast, flavourful and extremely even toasting.
- Spring balanced ribbed aluminium top plate forms the optimum seal around food
- Ultra-smooth plates with drain groove to front makes cleaning easier
- Full stainless steel body and lift mechanism including insulated handle - Heavy duty construction means longer life
- · Removable front mounted grease tray
- Flexible metal conduit to upper plate, with cast fitting to base to prevent damage
- · Thermostat control and indicator light
- · Non-slip rubber feet