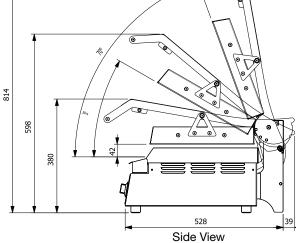

## **SPECIFICATIONS**

kW 2.2 Amps 10 Width 410 Depth 630 Height (open) 814 Height (Closed) 331 Weight 22kg

We reserve the right to alter specifications of