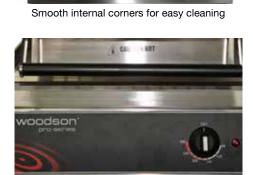

- Single piece stainless steel plate and protective upstand
- Single top plate (350 x 350mm) and one large bottom plate (400 x 360mm)
- Excellent heat distribution across entire cooking surface
- · Smooth internal corners for easy cleaning
- · Large removable grease tray
- · Easily removable protective heat shields for increased operational safety - dishwasher safe
- · Simple to use manually adjustable thermostat and temperature control
- The top-plate is assisted by gas struts to enable effortless and safe lifting operation and ensures gentle pressure for optimal toasting
- · Design of lifting mechanism ensures the plate will not fall down and cause burns to operators
- Drip-proof ventilation grills on rear and side

• Cut proof, high temperature resistant blue polyurethane supplied cord

W.GPC3

Protective heat shield and rigid handle

Control panel