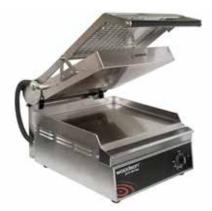

## **Single Plate Contact Toaster**

The Pro-Series contact toasters are equipped with a host of features that improve performance, functionality and ease of cleaning.

Used in quick service restaurants around the globe, these are the true professionals' choice.

- Single piece stainless steel plate and protective upstand
- Single top plate (350 x 350mm) and one large bottom plate (400 x 360mm)
- Excellent heat distribution across entire cooking surface
- · Smooth internal corners for easy cleaning
- · Large removable grease tray
- · Easily removable protective heat shields for increased operational safety - dishwasher safe
- · Simple to use manually adjustable thermostat and temperature control
- The top-plate is assisted by gas struts to enable effortless and safe lifting operation and ensures gentle pressure for optimal toasting
- · Design of lifting mechanism ensures the plate will not fall down and cause burns to operators
- Drip-proof ventilation grills on rear and side