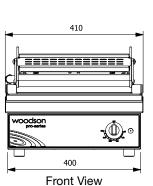

## **SPECIFICATIONS**

kW 2.2 Amps 10 Width 410 Depth 630 Height (open) 814 Height (Closed) 331 Weight 22kg

We reserve the right to alter specifications of