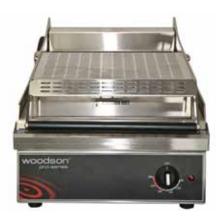

## **Single Plate Contact Toaster**

The Pro-Series contact toasters are equipped with a host of features that improve performance, functionality and ease of cleaning.

Used in quick service restaurants around the globe, these are the true professionals' choice.

- Single piece stainless steel plate and protective upstand
- Single top plate (350 x 350mm) and one large bottom plate (400 x 360mm)
- Excellent heat distribution across entire cooking surface
- · Smooth internal corners for easy cleaning
- · Large removable grease tray
- · Easily removable protective heat shields for increased operational safety - dishwasher safe
- · Simple to use manually adjustable thermostat and temperature control
- The top-plate is assisted by gas struts to enable effortless and safe lifting operation and ensures gentle pressure for optimal toasting
- · Design of lifting mechanism ensures the plate will not fall down and cause burns to operators
- Drip-proof ventilation grills on rear and side

• Cut proof, high temperature resistant blue polyurethane supplied cord

W.GPC3

Protective heat shield and rigid handle

Control panel