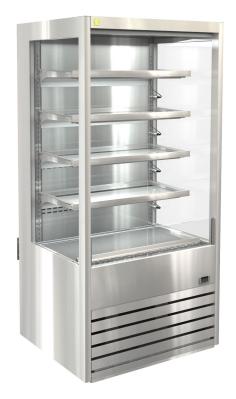

## DTG OR9 OPEN FRONT DELI

## **CABINET DIMENSIONS & SPECIFICATIONS**

- Four adjustable shelves
- Ticket strips on shelves
- Shelf mounted air curtains
- Under shelf and canopy LED lights
- Pull down night blind
- Forced air circulation
- Integral condenser
- Removable front grill panel
- Roll in on castors
- o Climate class M1
- Hinged front doors optional

Maximum shelf load weight 15kg spread evenly