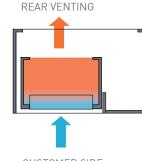

## Drainage System Options

- Plastic bottle -manual empty
- Pump to waste
- Electronic evaporator pan

## Shown with optional frameless hinged double glazed front doors

sold as accessory kit

CUSTOMER SIDE

Prior to installation see, installation guidelines, ventilation requirements and drainage options documents