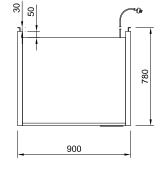

|        |                |               |                | 0   |          |                            |           |              |                                                                                                              |      |          |            |                     | , ,              |            |          |      |     |      |     |
|--------|----------------|---------------|----------------|-----|----------|----------------------------|-----------|--------------|--------------------------------------------------------------------------------------------------------------|------|----------|------------|---------------------|------------------|------------|----------|------|-----|------|-----|
| MODEL  | CABINET        |               |                |     | SHELVING | SHELVING OPERATING<br>TEMP |           | BASE<br>TRAY | DISPLAY REFRIGERANT FREQUENCY OPERATING ENERGY CONNECTION<br>CURRENT CONSUMPTION ELECTRICAL POWER CORD 22001 |      |          | VOLTAGE    | PACKED FOR SHIPPING |                  |            |          |      |     |      |     |
|        | LENGTH<br>[MM] | DEPTH<br>[MM] | HEIGHT<br>[MM] |     |          |                            |           |              |                                                                                                              |      |          |            |                     | NZ/AUS<br>10 AMP |            |          |      |     |      |     |
| DTGOR9 | 900            | 780           | 1860           | 209 | 4 + BASE | -1 +5                      | 786 X 386 | 820x 453     | 1.63                                                                                                         | R290 | 50/60 HZ | 0.84 / 4.0 | 14.05               | 3 PIN PLUG       | 3 PIN PLUG | 220-240V | 1000 | 830 | 2030 | 219 |