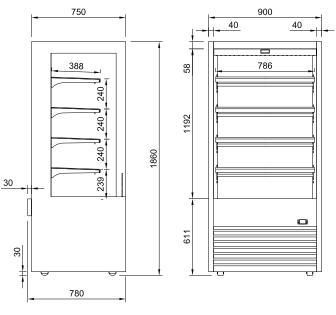

## **CABINET DIMENSIONS & SPECIFICATIONS**

- Four adjustable shelves
- Ticket strips on shelves
- Shelf mounted air curtains
- Under shelf and canopy LED lights
- Pull down night blind
- Forced air circulation
- Integral condenser
- Removable front grill panel
- Roll in on castors
- o Climate class M1
- Hinged front doors optional

|        |                |               |                | 0   |          |                            |           |              |                                                                                                              |      |          |            |                     | , ,              |            |          |      |     |      |     |
|--------|----------------|---------------|----------------|-----|----------|----------------------------|-----------|--------------|--------------------------------------------------------------------------------------------------------------|------|----------|------------|---------------------|------------------|------------|----------|------|-----|------|-----|
| MODEL  | CABINET        |               |                |     | SHELVING | SHELVING OPERATING<br>TEMP |           | BASE<br>TRAY | DISPLAY REFRIGERANT FREQUENCY OPERATING ENERGY CONNECTION<br>CURRENT CONSUMPTION ELECTRICAL POWER CORD 22001 |      |          | VOLTAGE    | PACKED FOR SHIPPING |                  |            |          |      |     |      |     |
|        | LENGTH<br>[MM] | DEPTH<br>[MM] | HEIGHT<br>[MM] |     |          |                            |           |              |                                                                                                              |      |          |            |                     | NZ/AUS<br>10 AMP |            |          |      |     |      |     |
| DTGOR9 | 900            | 780           | 1860           | 209 | 4 + BASE | -1 +5                      | 786 X 386 | 820x 453     | 1.63                                                                                                         | R290 | 50/60 HZ | 0.84 / 4.0 | 14.05               | 3 PIN PLUG       | 3 PIN PLUG | 220-240V | 1000 | 830 | 2030 | 219 |