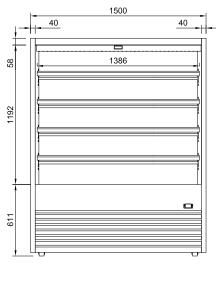

## **CABINET DIMENSIONS & SPECIFICATIONS**

Prior to installation see installation guidelines ventilation requirements and drainage ontions documents

|         | Thor to installation see, installation guid |               |                |     |          |                   |            |            |      |      |          |            |       |                           |            | ements and          | i urairiay | je option | 5 uocuii | IEIIIS         |
|---------|---------------------------------------------|---------------|----------------|-----|----------|-------------------|------------|------------|------|------|----------|------------|-------|---------------------------|------------|---------------------|------------|-----------|----------|----------------|
| MODEL   | CABINET                                     |               |                |     | SHELVING | OPERATING<br>TEMP | SHELF      | 27.02      |      |      |          |            |       | CONNEC<br>ELECTRICAL POWE | VOLTAGE    | PACKED FOR SHIPPING |            |           |          |                |
|         | LENGTH<br>[MM]                              | DEPTH<br>[MM] | HEIGHT<br>[MM] |     |          |                   |            |            |      |      |          |            |       | NZ/AUS<br>10 AMP          |            |                     |            |           |          | WEIGHT<br>[KG] |
| DTGOR15 | 1500                                        | 780           | 1860           | 298 | 4 + BASE | -1 +5             | 1386 X 386 | 1420 x 453 | 2.78 | R290 | 50/60 HZ | 1.46 / 7.0 | 21.00 | 3 PIN PLUG                | 3 PIN PLUG | 220-240V            | 1600       | 830       | 2030     | 308            |