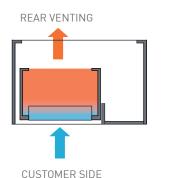

## **CABINET DIMENSIONS & SPECIFICATIONS**

Prior to installation see installation guidelines ventilation requirements and drainage ontions documents

|         | Thor to installation see, installation guid |               |                |     |          |                   |            |            |      |      |          |            |       |                           |            | ements and          | i urairiay | je option | 5 uocuii | IEIIIS         |
|---------|---------------------------------------------|---------------|----------------|-----|----------|-------------------|------------|------------|------|------|----------|------------|-------|---------------------------|------------|---------------------|------------|-----------|----------|----------------|
| MODEL   | CABINET                                     |               |                |     | SHELVING | OPERATING<br>TEMP | SHELF      | 27.02      |      |      |          |            |       | CONNEC<br>ELECTRICAL POWE | VOLTAGE    | PACKED FOR SHIPPING |            |           |          |                |
|         | LENGTH<br>[MM]                              | DEPTH<br>[MM] | HEIGHT<br>[MM] |     |          |                   |            |            |      |      |          |            |       | NZ/AUS<br>10 AMP          |            |                     |            |           |          | WEIGHT<br>[KG] |
| DTGOR15 | 1500                                        | 780           | 1860           | 298 | 4 + BASE | -1 +5             | 1386 X 386 | 1420 x 453 | 2.78 | R290 | 50/60 HZ | 1.46 / 7.0 | 21.00 | 3 PIN PLUG                | 3 PIN PLUG | 220-240V            | 1600       | 830       | 2030     | 308            |