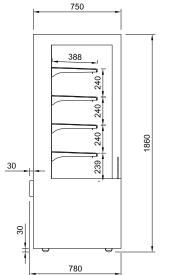

## **CABINET DIMENSIONS & SPECIFICATIONS**

Prior to installation see installation guidelines ventilation requirements and drainage ontions documents

|         | Thor to installation see, installation guid |               |                |     |          |                   |            |            |      |      |          |            |       |                           |            | ements and          | i urairiay | je option | 5 uocuii | IEIIIS         |
|---------|---------------------------------------------|---------------|----------------|-----|----------|-------------------|------------|------------|------|------|----------|------------|-------|---------------------------|------------|---------------------|------------|-----------|----------|----------------|
| MODEL   | CABINET                                     |               |                |     | SHELVING | OPERATING<br>TEMP | SHELF      | 27.02      |      |      |          |            |       | CONNEC<br>ELECTRICAL POWE | VOLTAGE    | PACKED FOR SHIPPING |            |           |          |                |
|         | LENGTH<br>[MM]                              | DEPTH<br>[MM] | HEIGHT<br>[MM] |     |          |                   |            |            |      |      |          |            |       | NZ/AUS<br>10 AMP          |            |                     |            |           |          | WEIGHT<br>[KG] |
| DTGOR15 | 1500                                        | 780           | 1860           | 298 | 4 + BASE | -1 +5             | 1386 X 386 | 1420 x 453 | 2.78 | R290 | 50/60 HZ | 1.46 / 7.0 | 21.00 | 3 PIN PLUG                | 3 PIN PLUG | 220-240V            | 1600       | 830       | 2030     | 308            |