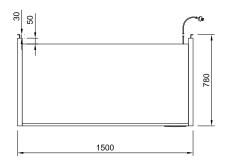

## **CABINET DIMENSIONS & SPECIFICATIONS**

Prior to installation see installation guidelines ventilation requirements and drainage ontions documents

|         | Thor to installation see, installation guid |               |                |     |          |                   |            |            |      |      |          |            |       |                           |            | ements and          | i urairiay | je option | 5 uocuii | IEIIIS         |
|---------|---------------------------------------------|---------------|----------------|-----|----------|-------------------|------------|------------|------|------|----------|------------|-------|---------------------------|------------|---------------------|------------|-----------|----------|----------------|
| MODEL   | CABINET                                     |               |                |     | SHELVING | OPERATING<br>TEMP | SHELF      | 27.02      |      |      |          |            |       | CONNEC<br>ELECTRICAL POWE | VOLTAGE    | PACKED FOR SHIPPING |            |           |          |                |
|         | LENGTH<br>[MM]                              | DEPTH<br>[MM] | HEIGHT<br>[MM] |     |          |                   |            |            |      |      |          |            |       | NZ/AUS<br>10 AMP          |            |                     |            |           |          | WEIGHT<br>[KG] |
| DTGOR15 | 1500                                        | 780           | 1860           | 298 | 4 + BASE | -1 +5             | 1386 X 386 | 1420 x 453 | 2.78 | R290 | 50/60 HZ | 1.46 / 7.0 | 21.00 | 3 PIN PLUG                | 3 PIN PLUG | 220-240V            | 1600       | 830       | 2030     | 308            |