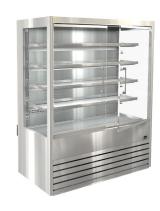

## **Drainage System Options**

- Plastic bottle -manual empty
- Pump to waste
- Electronic evaporator pan

- Stainless steel construction
- Four adjustable shelves
- Ticket strips on shelves
- Shelf mounted air curtains
- Under shelf and canopy LED lights
- Pull down night blind
- Forced air circulation
- Integral condenser
- Removable front grill panel
- Roll in on castors
- Climate class M1
- Hinged front doors optional