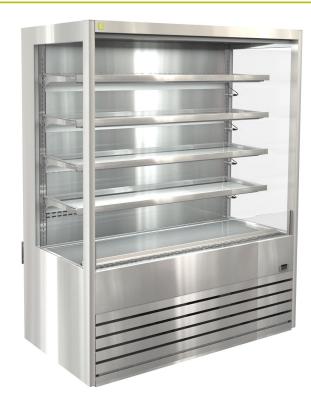

## **Drainage System Options**

- Plastic bottle -manual empty
- Pump to waste
- Electronic evaporator pan

- Stainless steel construction
- Four adjustable shelves
- Ticket strips on shelves
- Shelf mounted air curtains
- Under shelf and canopy LED lights
- Pull down night blind
- Forced air circulation
- Integral condenser
- Removable front grill panel
- Roll in on castors
- Climate class M1
- Hinged front doors optional

Shown with optional frameless hinged double glazed front doors

sold as accessory kit